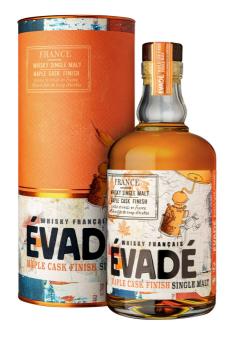

# Évadé Single Malt Maple Cask Finish

**FRANCE** 

### **TECHNICAL INFORMATION**

- Crafted entirely from French barley
- Double distilled in pot stills
- Aged for up to four years in bourbon casks (first and second fill) and new American oak barrels
- Finished in barrels previously used to store maple syrup
- Non-chill filtered

#### TASTING NOTES

NOSE | Gourmand - Chocolate, caramel, maple syrup

PALATE | Woody - Toasted oak, grilled bacon, smoked paprika,

coffee

FINISH | Greedy and persistent