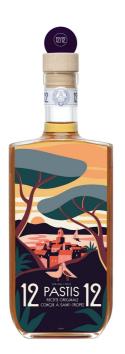

# Pastis 12/12 Edition Golfe de Saint-Tropez

## $70 CL \cdot 46^\circ$

#### **TECHNICAL INFORMATION**

- Artisanal Pastis from St. Tropez based on an ancient recipe
- Crafted entirely from natural herbs and spices
- Three iconic plants from the St. Tropez region: fig, orange blossom and almond