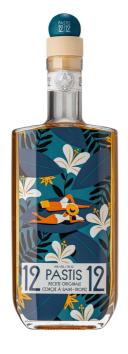

# Pastis 12/12 Garden edition

**FRANCE** 

#### **TECHNICAL INFORMATION**

- Artisanal Pastis from St. Tropez based on an ancient recipe
- Crafted entirely from natural herbs and spices
- Three iconic plants from the St. Tropez region: fig, orange blossom and almond

\_\_\_\_\_\_

Low sugar thanks to the natural sweetness of the plants used (12 gr/L)

#### **TASTING NOTES**

NOSE Powerful and rich - Licorice, star anise, candied fruit

PALATE | Balanced and sweet

FINISH | Fresh and tangy - Hint of almond