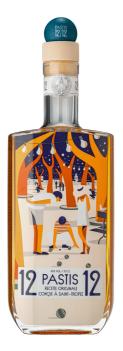

# Pastis 12/12 Nocturne Edition

PASTIS

## 70CL · 45°

### **TECHNICAL INFORMATION**

- Artisanal Pastis from St. Tropez based on an ancient recipe
- Crafted entirely from natural herbs and spices
- Three iconic plants from the St. Tropez region: fig, orange blossom and almond
- Low sugar thanks to the natural sweetness of the plants used (12 gr/L)