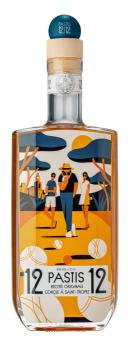

# Pastis 12/12 Pétanque edition

**FRANCE** 

# 70CL · 45°

### **TECHNICAL INFORMATION**

- Artisanal Pastis from St. Tropez based on an ancient recipe
- Crafted entirely from natural herbs and spices
- Three iconic plants from the St. Tropez region: fig, orange blossom and almond
- Low sugar thanks to the natural sweetness of the plants used (12 gr/L)

### TASTING NOTES

NOSE | Powerful and rich - Licorice, star anise, candied fruit

PALATE | Balanced and sweet

FINISH | Fresh and tangy - Hint of almond