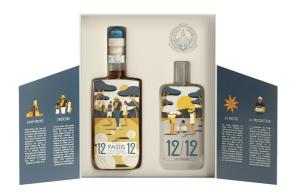

# Pastis 12/12 Sunset Set

**FRANCE** 

## 70CL · 45°

#### TECHNICAL INFORMATION

- Artisanal Pastis from St Tropez made according to an ancestral recipe
- Made entirely from natural plants and spices
- 3 iconic plants from the St Tropez region: fig, orange blossom and almond
- Low sugar thanks to the natural sweetness of the plants used (12gr/L)

#### TASTING NOTES

NOSE | Powerful and rich - Licorice, star anise, candied fruits

PALATE | Balanced and gentle

FINISH | Fresh and tangy - Light touch of almond