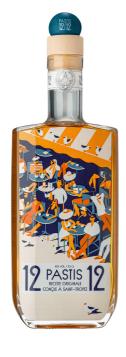

# Pastis 12/12 Terrace edition

**FRANCE** 

## 70CL · 45°

#### TECHNICAL INFORMATION

- Artisanal Pastis from St. Tropez based on an ancient recipe
- Crafted entirely from natural herbs and spices
- Three iconic plants from the St. Tropez region: fig, orange blossom and almond
- Low sugar thanks to the natural sweetness of the plants used (12 gr/L)

#### **TASTING NOTES**

NOSE Powerful and rich - Licorice, star anise, candied fruit

PALATE | Balanced and sweet

FINISH Fresh and tangy - Hint of almond