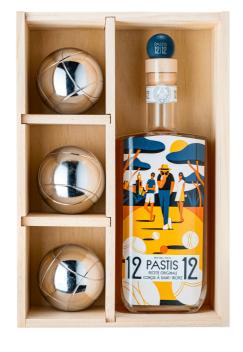

# Set + 3 pétanque balls

**FRANCE** 

## 70CL · 45°

#### **TECHNICAL INFORMATION**

- Artisanal Pastis from St. Tropez based on an ancient recipe
- Crafted entirely from natural herbs and spices
- Three iconic plants from the St. Tropez region: fig, orange blossom and almond
- Low sugar thanks to the natural sweetness of the plants used (12 gr/L)

#### **TASTING NOTES**

NOSE Powerful and rich - Licorice, star anise, candied fruit

PALATE | Balanced and sweet

FINISH | Fresh and tangy - Hint of almond