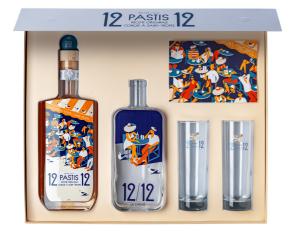

# Set Terrace edition carafe + two glasses

**FRANCE** 

# 70CL · 45°

### **TECHNICAL INFORMATION**

- Artisanal Pastis from St. Tropez based on an ancient recipe
- Crafted entirely from natural herbs and spices
- Three iconic plants from the St. Tropez region: fig, orange blossom and almond
- Low sugar thanks to the natural sweetness of the plants used (12 gr/L)

### TASTING NOTES

NOSE | Powerful and rich - Licorice, star anise, candied fruit

PALATE | Balanced and sweet

FINISH | Fresh and tangy - Hint of almond