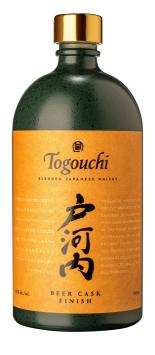

# Togouchi Beer Cask

JAPAN

### 70CL · 40°

#### **TECHNICAL INFORMATION**

- Aged in bourbon barrels, then matured for six months in IPA-style barrels in Chugoku Jozo cellars
- Only 36 barrels were filled for this innovative refining process

#### TASTING NOTES

NOSE Fresh - White fruits, citrus, cereals

PALATE | Full - Hops, spices, cornflakes

FINISH | Mellow - Honey and mild spices