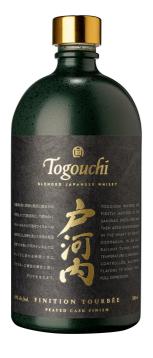

# Togouchi Peated Cask Finish

JAPAN

### 70CL - 40°

# Distillery Sakurao

#### **TECHNICAL INFORMATION**

- Whisky matured in bourbon casks, then finished in casks previously used to store Islay whisky
- Subtle smoky and peat notes
- Non chill-filtered

#### TASTING NOTES

NOSE | Fruity - Black tea, orange zest, chocolate

PALATE | Luscious and sweet - Slightly smoky, honey, coconut

FINISH | Balanced - Caramelized sugar, smoked peat, lavender