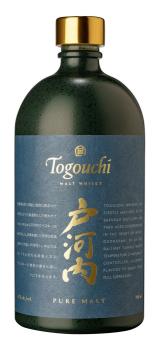

# Togouchi Pure Malt

JAPAN

### 70CL - 40°

#### **TECHNICAL INFORMATION**

- Blend of single malts that have been aged for three to nine years and very slighted peated
- Aged in a combination of bourbon and sherry barrels
- Non-colored, non-chill filtered

#### TASTING NOTES

NOSE Gourmet - Vanilla, chocolate, ripe apricot

**PALATE** Sweet - Mild peat, fresh cream

**FINISH** Persistent - Bitter chocolate, hazelnut