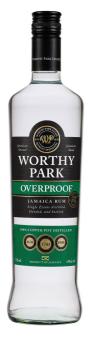

# Worthy Park White Overproof

**JAMAICA** 

## 70CL · 63°

#### **TECHNICAL INFORMATION**

- 100% molasses rum made with the distillery's own sugarcane
- Blend of non-aged rums
- No sugar or other additives
- Concentrated rum with a high ABV that is perfect for making delicious cocktails

#### TASTING NOTES

NOSE | Intense - Caramel, toffee

PALATE | Powerful - Pineapple, banana

FINISH | Persistent - Fresh grass